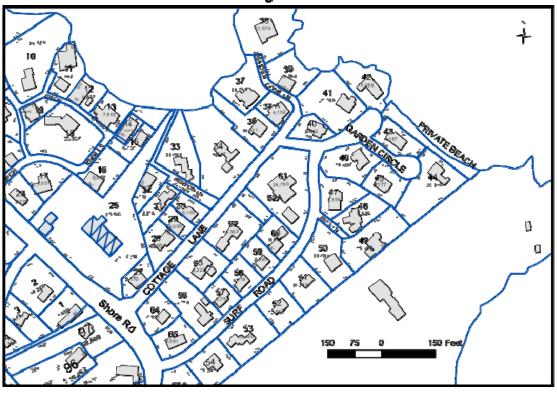

## Sec. 13-2-3. No Parking at Any Time. There shall be no parking at any time:

- j. On the southerly or non-beach side of Cottage Lane from Shore Road Surf Road;
- q. On either side of Surf Road northerly from 60 feet northerly of Keyes Lane to the terminus of Surf Road at Garden Circle.
- r. On the northerly side of Cottage Lane from Maiden Cove lane to Garden Circle.

## **Sec. 13-2-4. Limited Parking**. Limited parking shall be as follows:

g. There shall be resident parking only on Maiden Cove Lane, Garden Circle, and Garden Lane. For purposes of this section only, "resident" is defined as persons occupying homes on Maiden Cove Lane, Garden Circle and Garden Lane.